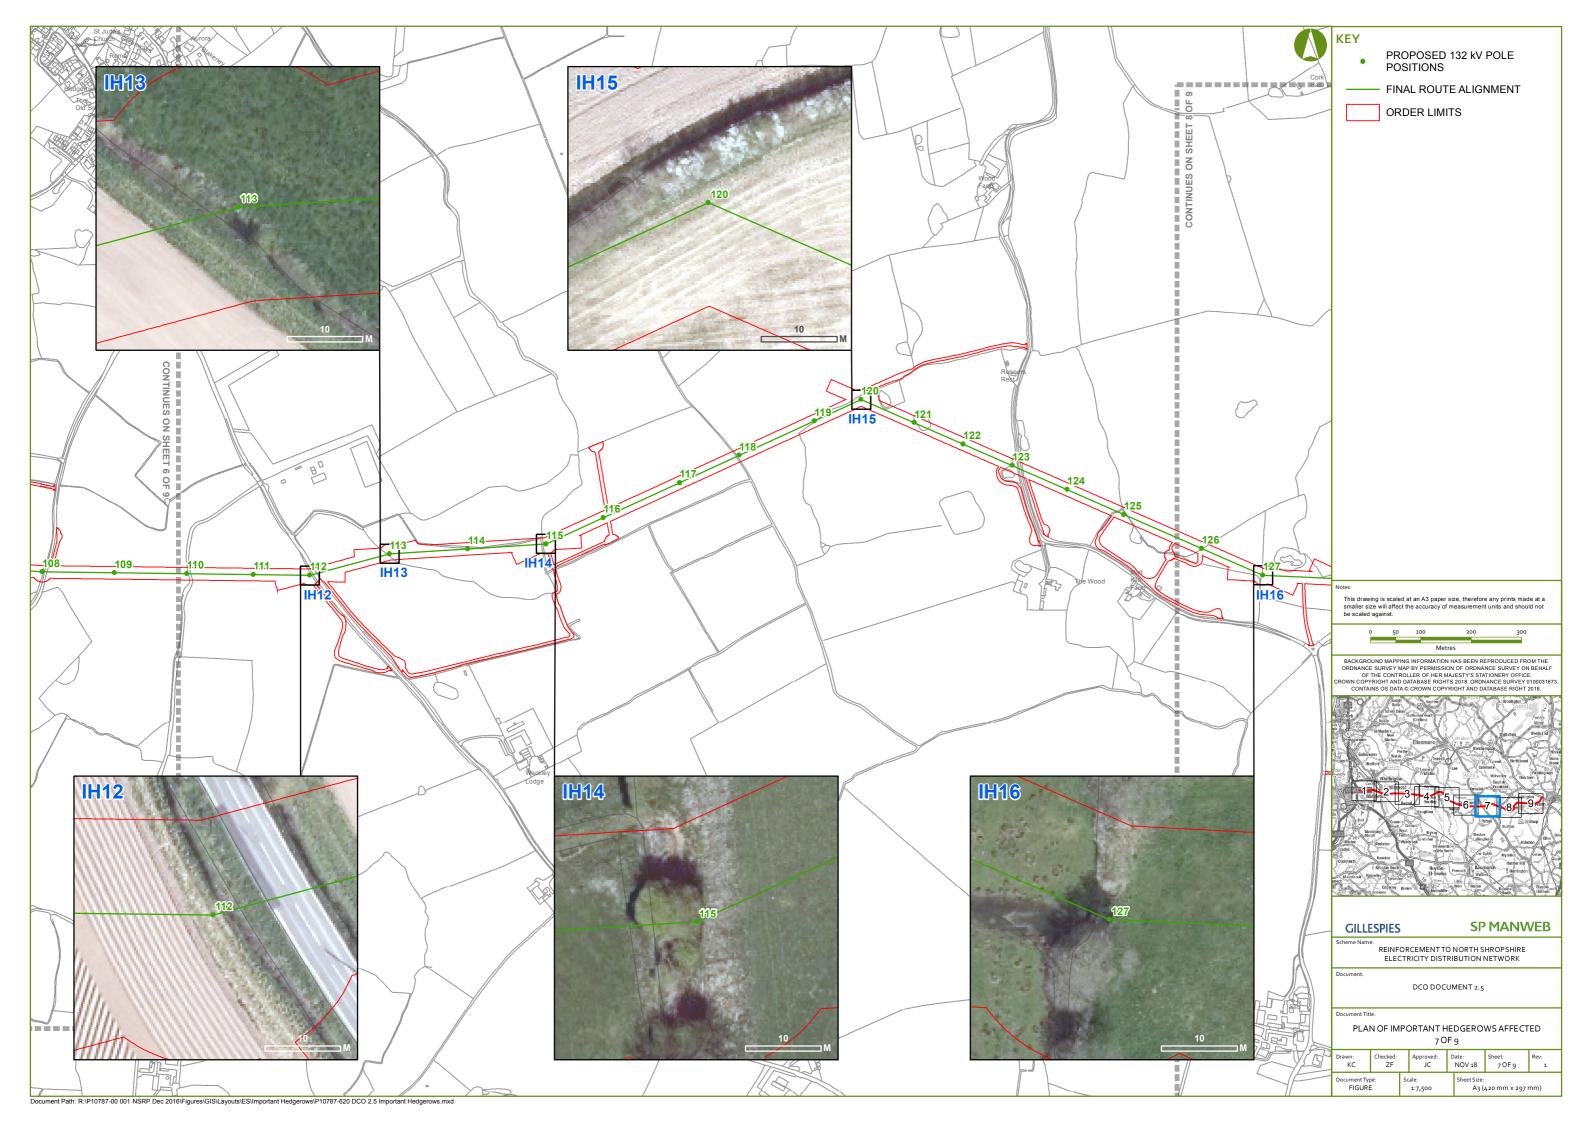

## Reinforcement to the North Shropshire Electricity Distribution Network

SP Manweb's Responses to S51 Advice and Comments on the S55 Checklist

Application Reference: EN020021

Plan of Important Hedgerows V2

DCO Document 2.5

## **SP MANWEB**

Reinforcement to the North Shropshire Electricity Distribution Network

Plan of Important Hedgerows V2

**PINS Reference EN020021** 