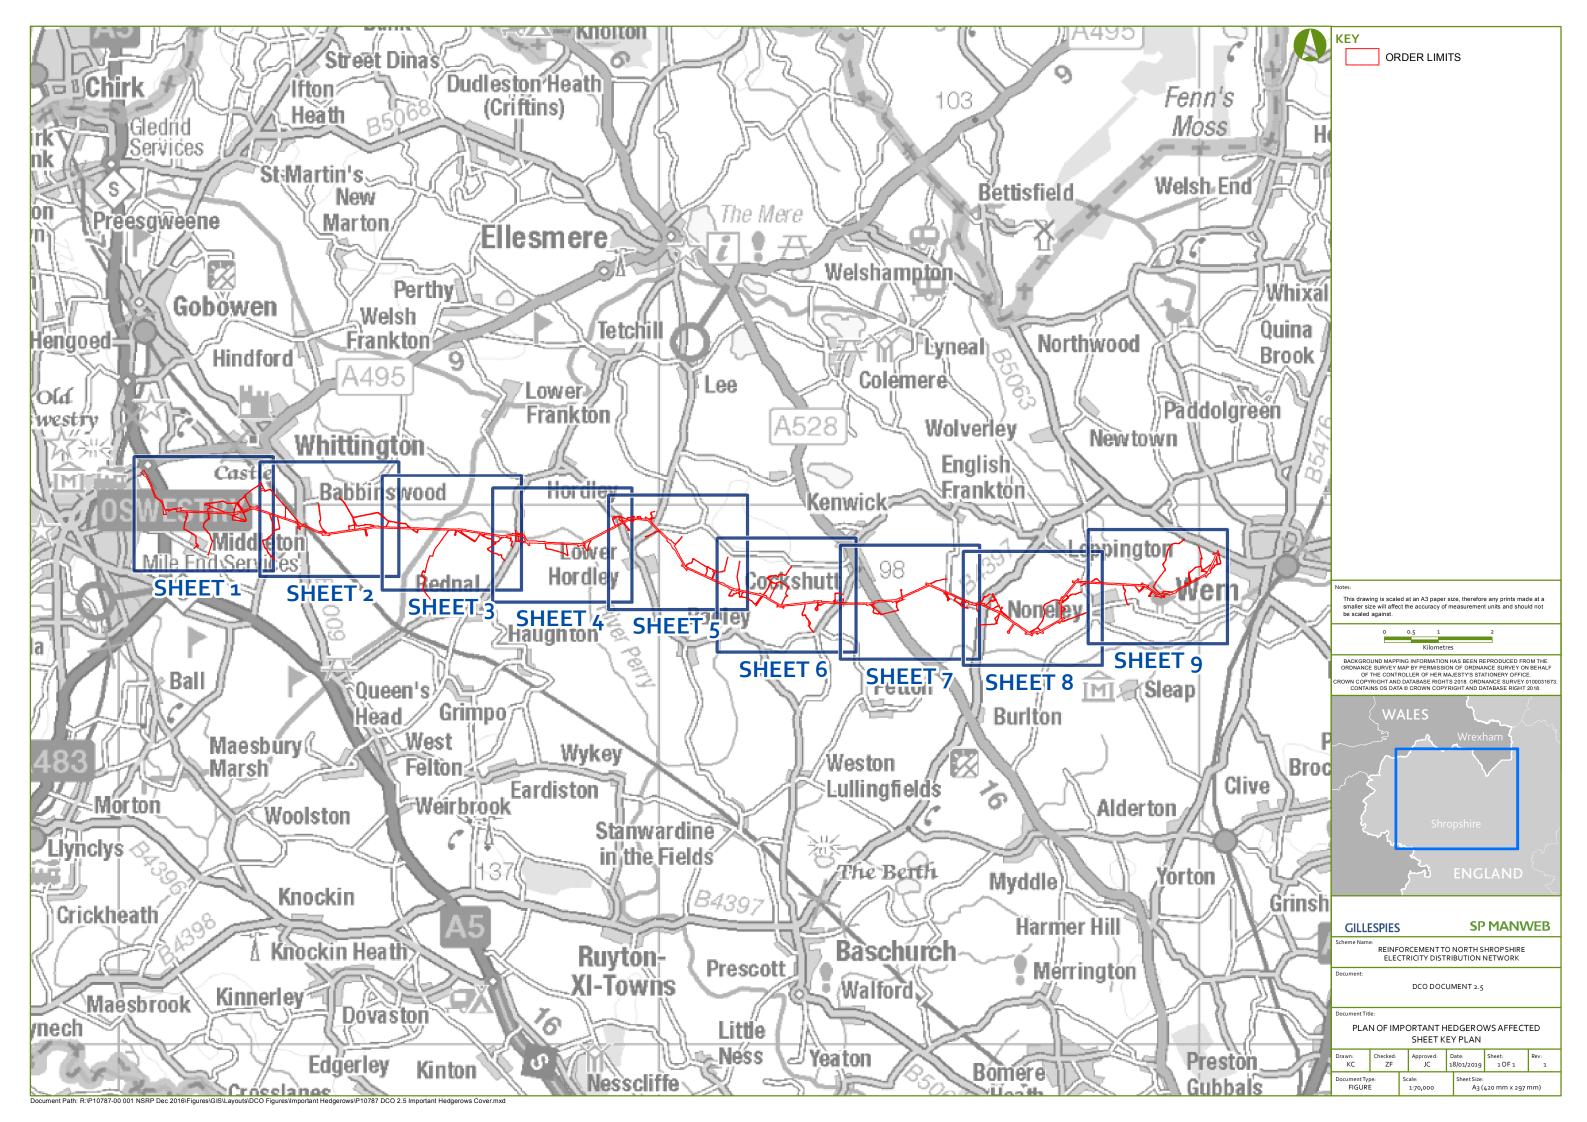

## Reinforcement to the North Shropshire Electricity Distribution Network

SP Manweb's Responses to S51 Advice and Comments on the S55 Checklist

Application Reference: EN020021

Plan of Important Hedgerows V2

DCO Document 2.5

## **SP MANWEB**

Reinforcement to the North Shropshire Electricity Distribution Network

Plan of Important Hedgerows V2

**PINS Reference EN020021** 