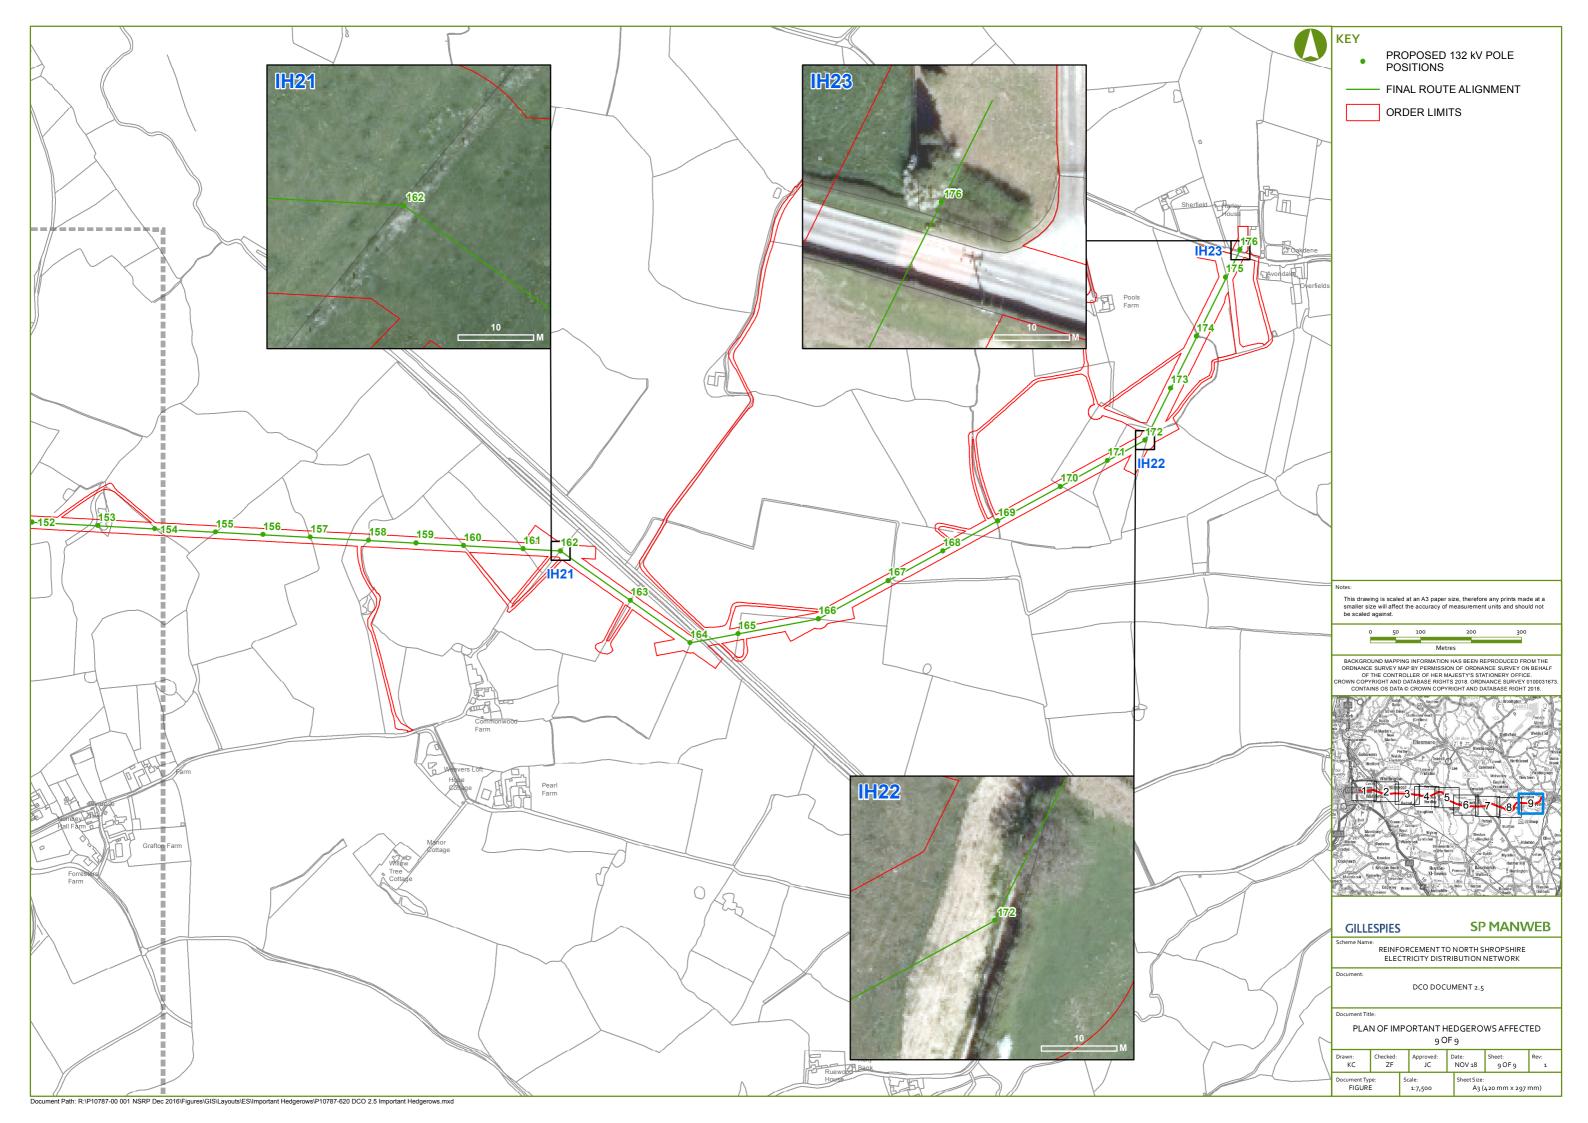

## Reinforcement to the North Shropshire Electricity Distribution Network

SP Manweb's Responses to S51 Advice and Comments on the S55 Checklist

Application Reference: EN020021

Plan of Important Hedgerows V2

DCO Document 2.5

## **SP MANWEB**

Reinforcement to the North Shropshire Electricity Distribution Network

Plan of Important Hedgerows V2

**PINS Reference EN020021** 