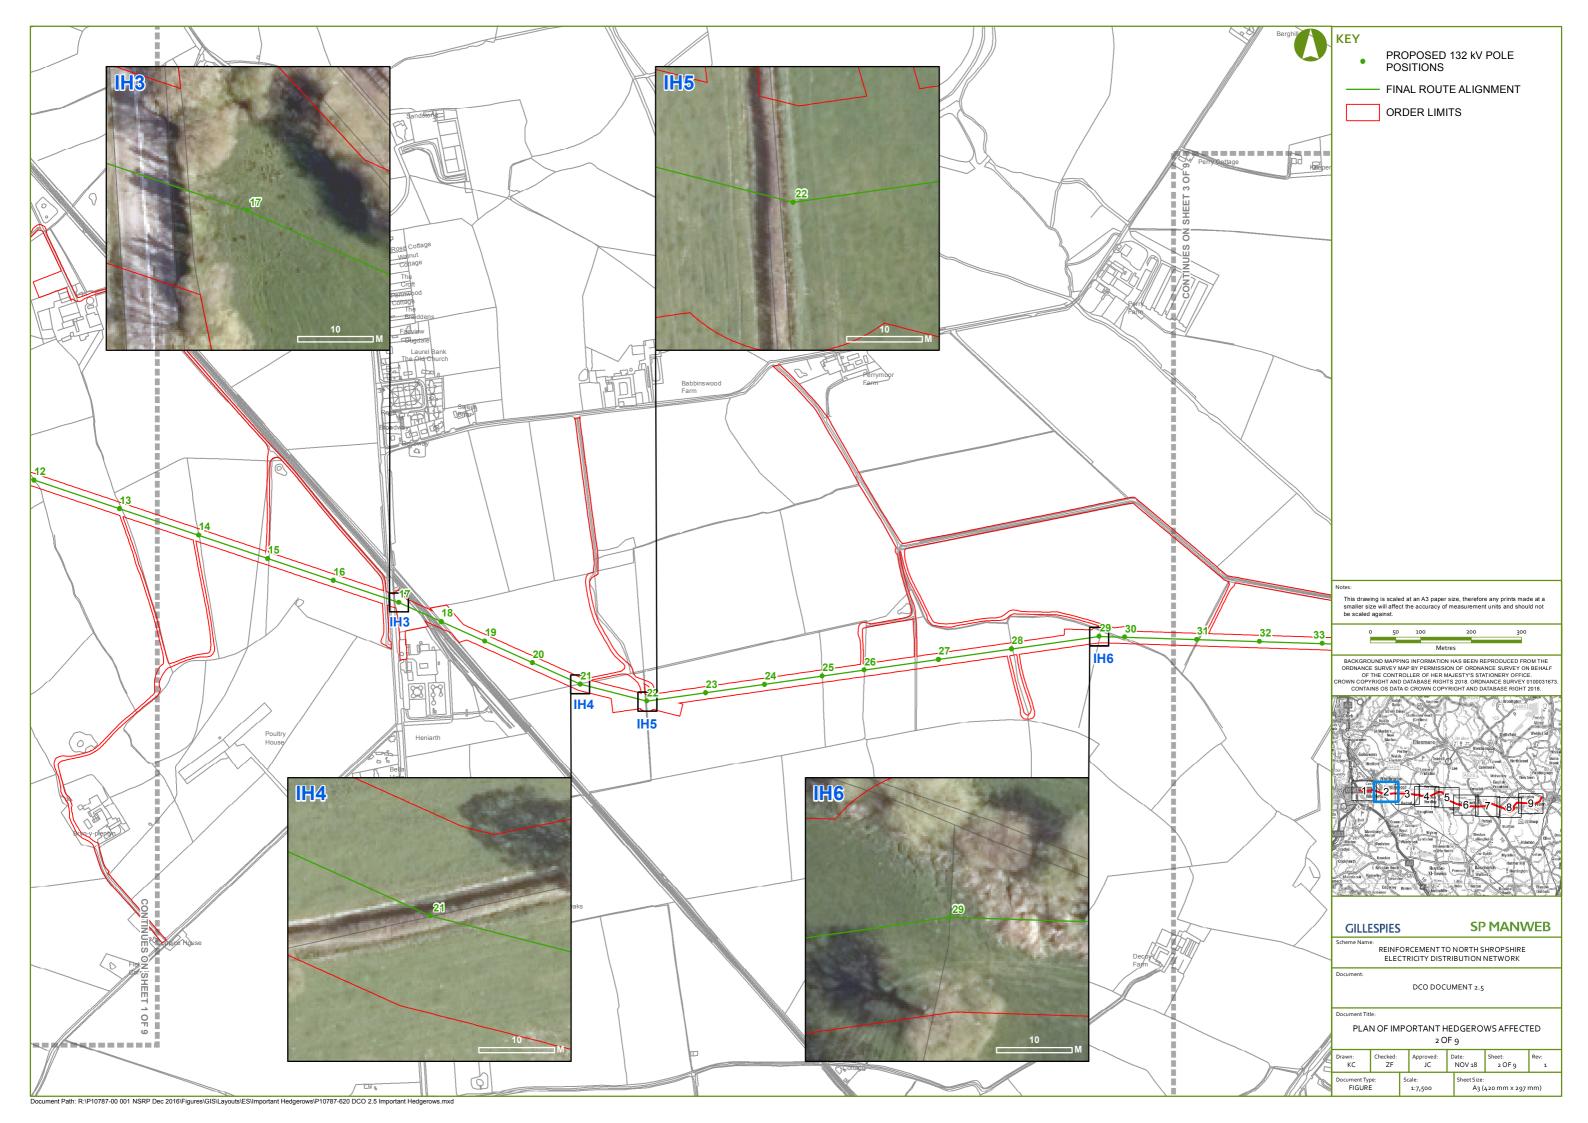

## Reinforcement to the North Shropshire Electricity Distribution Network

SP Manweb's Responses to S51 Advice and Comments on the S55 Checklist

Application Reference: EN020021

Plan of Important Hedgerows V2

DCO Document 2.5

## **SP MANWEB**

Reinforcement to the North Shropshire Electricity Distribution Network

Plan of Important Hedgerows V2

**PINS Reference EN020021** 