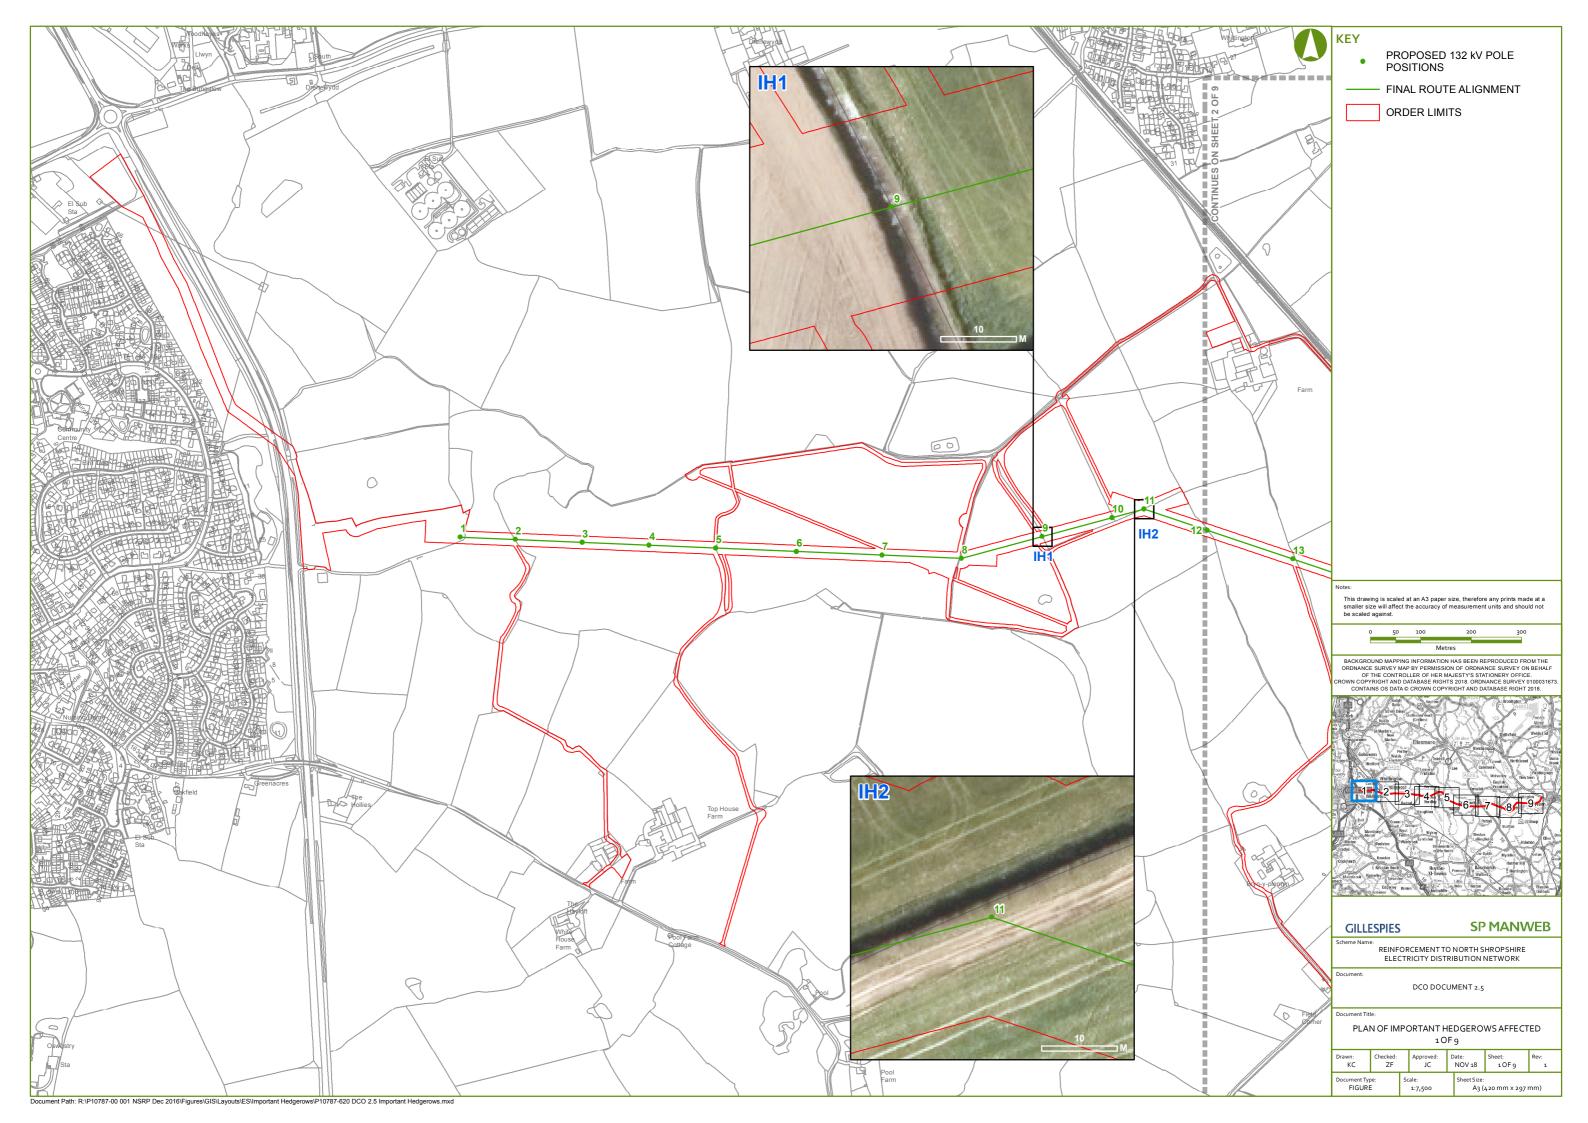

## Reinforcement to the North Shropshire Electricity Distribution Network

SP Manweb's Responses to S51 Advice and Comments on the S55 Checklist

Application Reference: EN020021

Plan of Important Hedgerows V2

DCO Document 2.5

## **SP MANWEB**

Reinforcement to the North Shropshire Electricity Distribution Network

Plan of Important Hedgerows V2

**PINS Reference EN020021** 