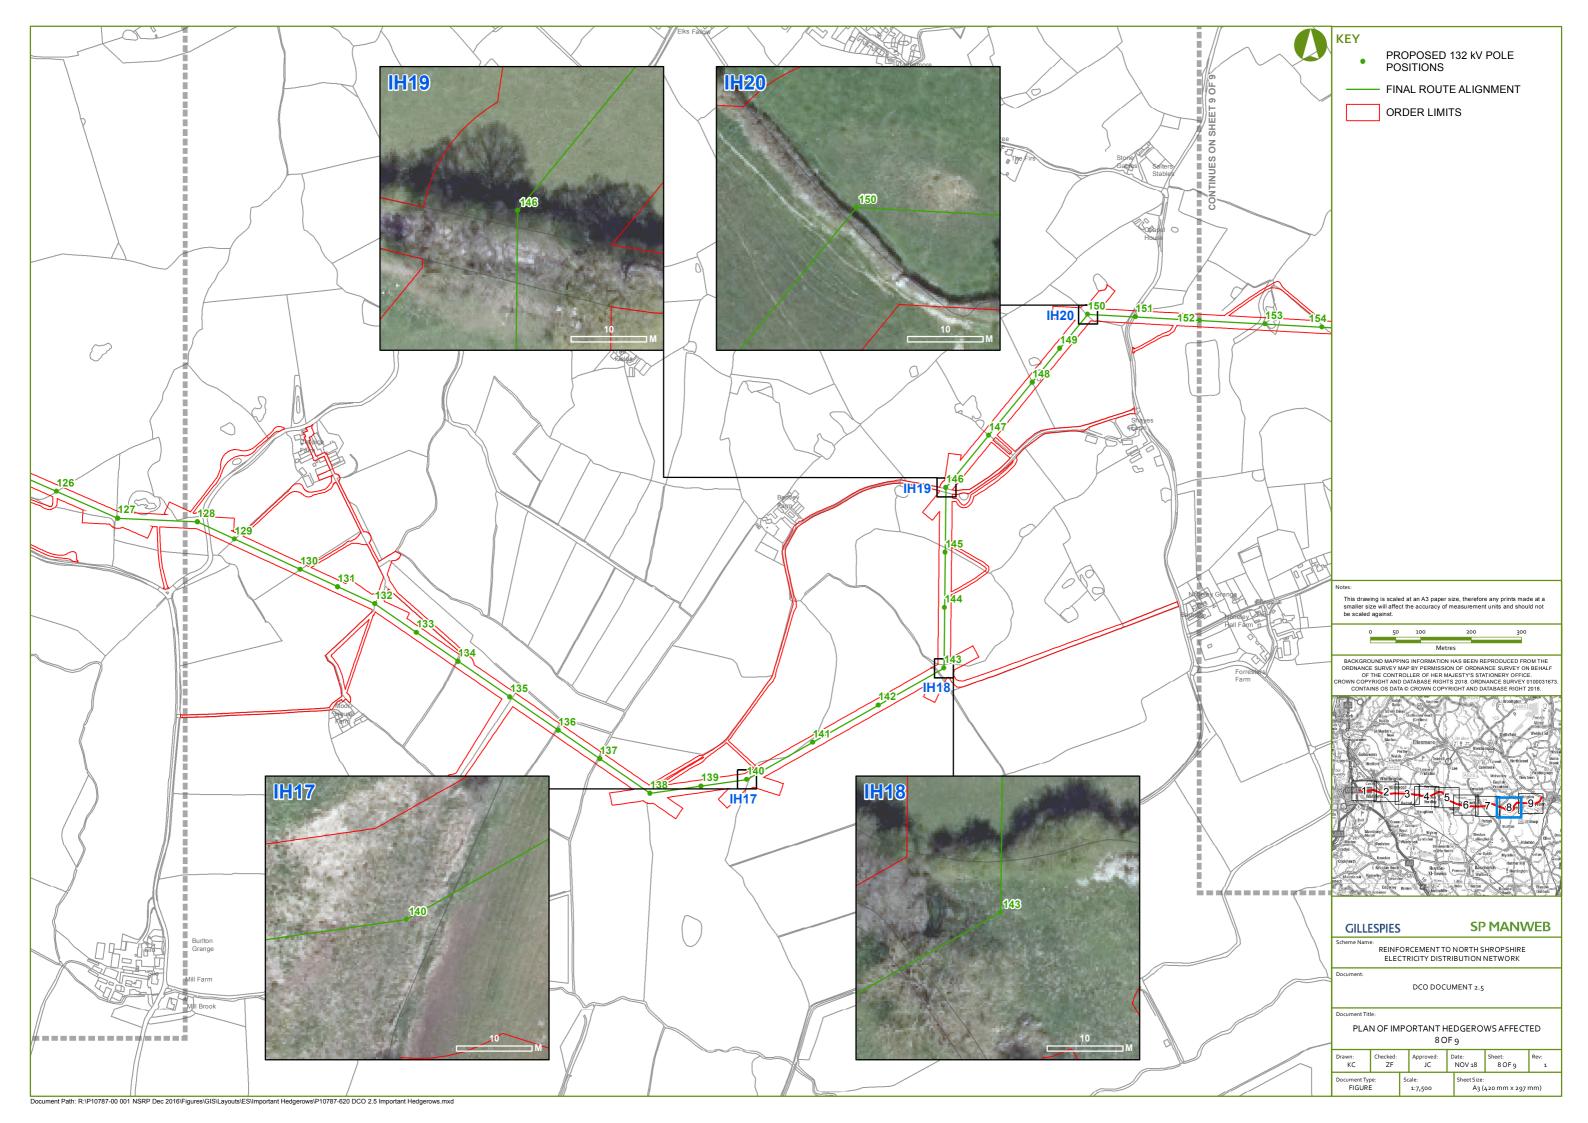

## Reinforcement to the North Shropshire Electricity Distribution Network

SP Manweb's Responses to S51 Advice and Comments on the S55 Checklist

Application Reference: EN020021

Plan of Important Hedgerows V2

DCO Document 2.5

## **SP MANWEB**

Reinforcement to the North Shropshire Electricity Distribution Network

Plan of Important Hedgerows V2

**PINS Reference EN020021** 